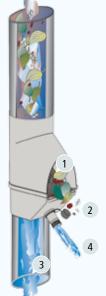

### How it works:

- 1. The coarse dirt is filtered out of the rainwater by the filter ribs
- 2. Leaves and dirt are simply ejected from the filter.
- 3. Cleaned rainwater passes through the downpipe or
- 4. into a rainwater tank through a 3/4" outlet connection.