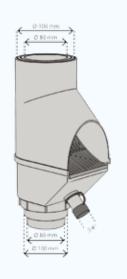

Connection possibility for 80 and 100 downpipes, reduction is integrated in the housing.

#### **Technical Data:**

Available in grey and brown

Material: Polyethylene

Installation in metal pipes from  $\emptyset$  80 to 100 mm

Guiding plate can be removed

Distance of filter ribs: aprox. 5 mm

Connection with rainwater tank through a 3/4" AG or the hose can be fitted directly