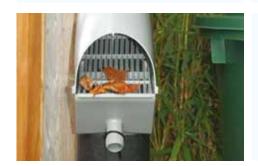

### Example:

3P Leaf Separator grey with filling function installed in a downpipe. Here the filter is installed directly in the standpipe and waits for the connection to a rainwater tank.