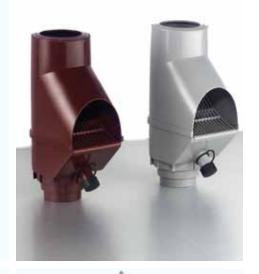

3P Leaf Separator with filling function

Art.-Nr. 2000910 brown Art.-Nr. 2000920 grey

#### **Technical Data:**

Available in grey and brown

Material: Polyethylene

Installation in metal pipes from  $\emptyset$  80 to 100 mm

Guiding plate can be removed

Distance of filter ribs: aprox. 5 mm

Connection with rainwater tank through a 3/4" AG or the hose can be fitted directly